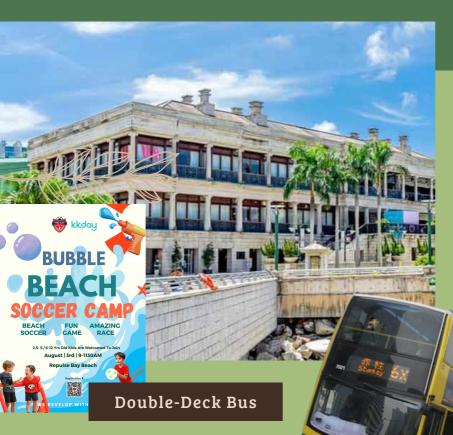

#### REPULSE BAY + MURRAY HOUSE

Enjoy the breathtaking sea view at
Repulse Bay, a popular beach
destination with great restaurants and
shops. Adjacent to the bay is Murray
House, a beautifully restored colonialera building with delightful dining
options.