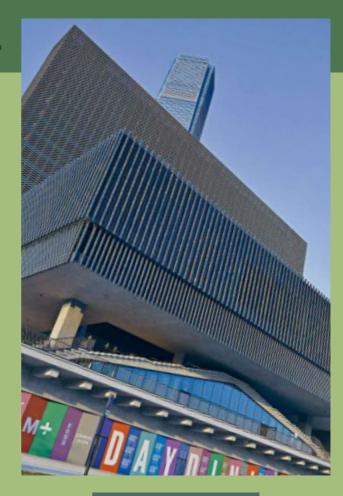

## SUMMER PLAY GUIDE

WEST KOWLOON CULTURAL
DISTRICT PICNIC + M PLUS ART

#### **MUSEUM**

West Kowloon Cultural District is a paradise for art lovers and picnickers alike. Admire the breath-taking waterfront views while surrounded by contemporary sculptures, followed by a visit to the M+ Art Museum – a veritable feast for all the senses.