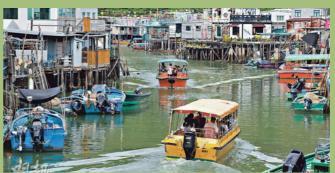

## NGONG PING 350 CABLE CAR + TAI O WATER VILLAGE

Experience a bird's eye view of Lantau Island and Hong Kong's stunning landscapes with Ngong Ping 360 Cable Car. This scenic ride offers breathtaking 360-degree views for a memorable and thrilling experience.