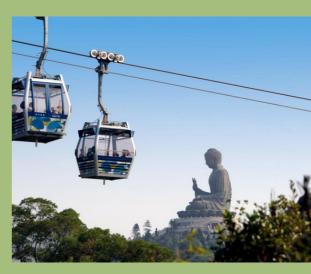

## NGONG PING 350 CABLE CAR + TAI O WATER VILLAGE

Experience a bird's eye view of Lantau Island and Hong Kong's stunning landscapes with Ngong Ping 360 Cable Car. This scenic ride offers breathtaking 360-degree views for a memorable and thrilling experience.

Cable Car